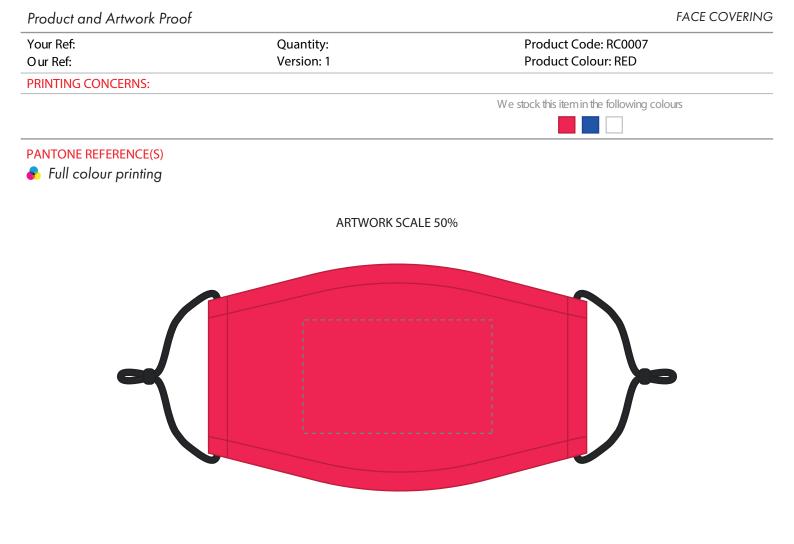

ARTWORK SCALE 100% Max print area: 100mm x 60mm

The dashed line is to demonstrate print area and will not appear on your printed item